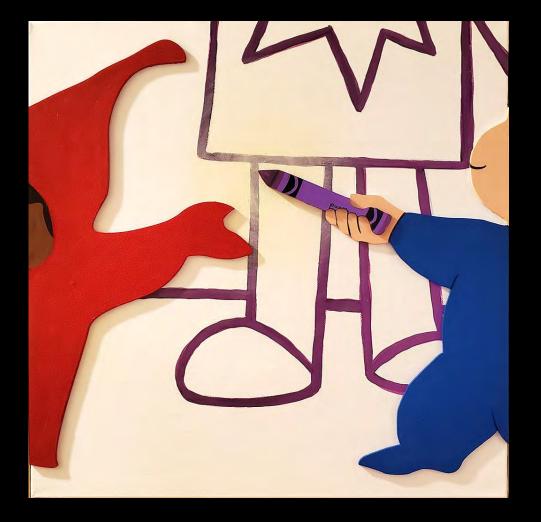

uding isolation, the individual's responsibility and its impact on the whole of society, and vice versa, and the importance and the critical role of community." says exhibition curator, Rula Jones.

#### Participating Artists:

- Vicki Clarkson
- Erin Hall
- Courtnee S. Hawkins
- Juliet Hossain
- Johan Lowie
- Tony Mel
- Shyam Rele

## Vicki Clarkson Wings of Hope Series



#### Vicki Clarkson

## Wings of Hope Series





Cat's Cradle I

2017 Linoleum Block Print on BFK 12 x 15



## Courtnee S. Hawkins: "Interracial Friends" I & II





## Tony Mel:

# The Modernist with a Minimalist Head



## Tony Mel:

## Psychic - My Mind is Yours.



## Tony Mel:

## Dream Diver



## Johan Lowie: A Light Divided



## Johan Lowie Internal Clock



#### Juliet Hossain

## Passing the Purple Crayon



## SHYAM RELE

Jazzed



## SHYAM RELE

Symphony



## Quarantined