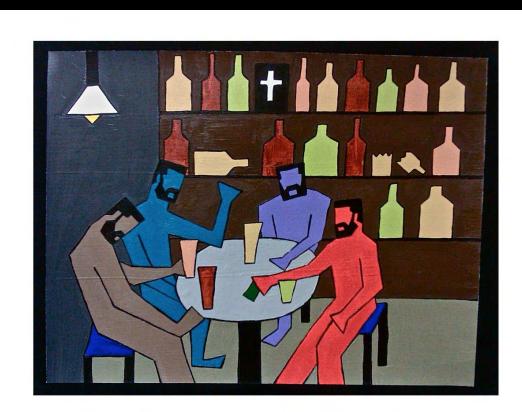

past year, with the advent of a global pandemic, the interconnectedness of humanity and the individual's role has been brought into sharp focus.

"These unexpected and unique circumstances have forced society to consider and grapple with several issues, including isolation, the individual's responsibility and its impact on the whole of society, and vice versa, and the importance and the critical role of community." says exhibition curator, Rula Jones.

#### Participating Artists:

- Vicki Clarkson
- Erin Hall
- Courtnee S. Hawkins
- Juliet Hossain
- Johan Lowie
- Tony Mel
- Shyam Rele

## Vicki Clarkson Wings of Hope Series



#### Vicki Clarkson

## Wings of Hope Series





Cat's Cradle I

2017 Linoleum Block Print on BFK 12 x 15



## Courtnee S. Hawkins: "Interracial Friends" I & II





## Tony Mel:

# The Modernist with a Minimalist Head



## Tony Mel:

## Psychic - My Mind is Yours.



## Tony Mel:

## Dream Diver



## Johan Lowie: A Light Divided



## Johan Lowie Internal Clock



#### Juliet Hossain

## Passing the Purple Crayon



## SHYAM RELE

Jazzed



## SHYAM RELE

Symphony



## Quarantined