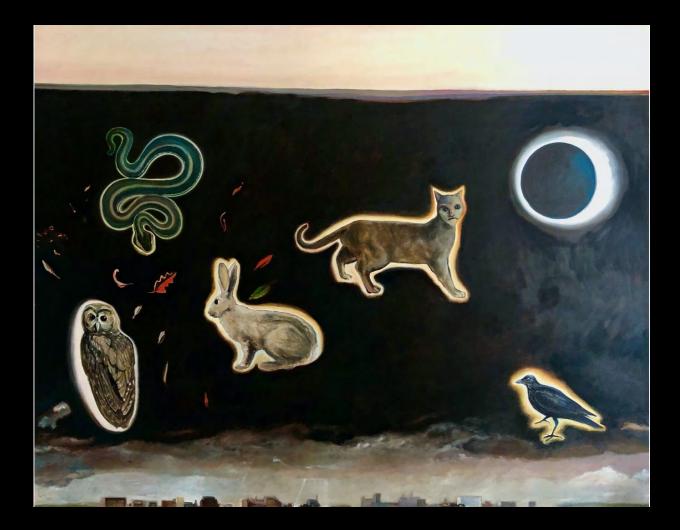

ety to consider and grapple with several issues, including isolation, the individual's responsibility and its impact on the whole of society, and vice versa, and the importance and the critical role of community." says exhibition curator, Rula Jones.

#### Participating Artists:

- Vicki Clarkson
- Erin Hall
- Courtnee S. Hawkins
- Juliet Hossain
- Johan Lowie
- Tony Mel
- Shyam Rele

## Vicki Clarkson Wings of Hope Series



#### Vicki Clarkson

## Wings of Hope Series





Cat's Cradle I

2017 Linoleum Block Print on BFK 12 x 15



## Courtnee S. Hawkins: "Interracial Friends" I & II





## Tony Mel:

# The Modernist with a Minimalist Head



## Tony Mel:

## Psychic - My Mind is Yours.



## Tony Mel:

## Dream Diver



## Johan Lowie: A Light Divided



## Johan Lowie Internal Clock



#### Juliet Hossain

## Passing the Purple Crayon



## SHYAM RELE

Jazzed



## SHYAM RELE

Symphony



## Quarantined